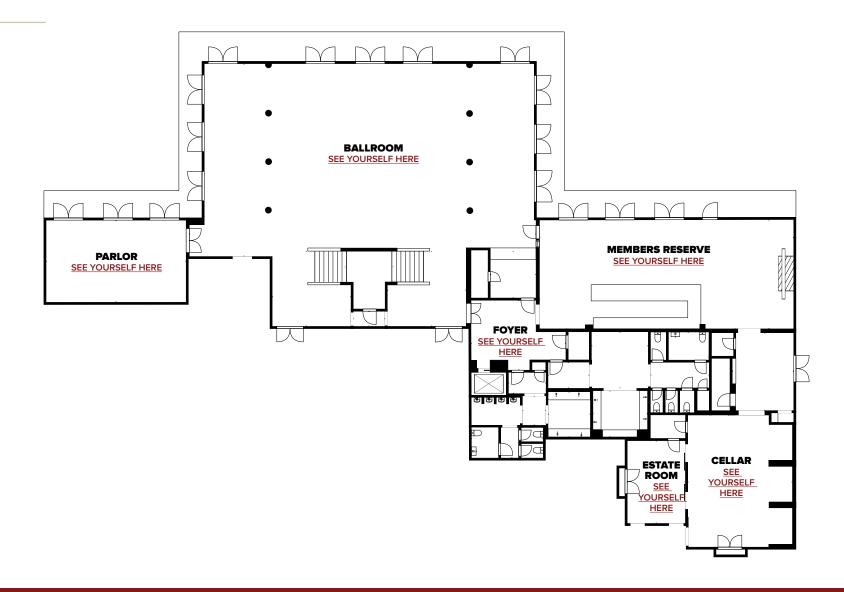

# EXPLORE OUR IMMERSIVE CLUB EXPERIENCE

We hope you enjoy this immersive experience, which gives you a small glimpse into our exceptional club atmosphere. Click "SEE YOURSELF HERE" to take a virtual tour of our space and explore everything the club has to offer. When you're ready, we'd be honored to show you more in person!

## **GROSS INTERNAL AREA**

FLOOR 1: 9118 sq. ft,847 m2 FLOOR 2: 13761 sq. ft,1279 m2 SIZES AND DIMENSIONS ARE APPROXIMATE, ACTUAL MAY VARY.