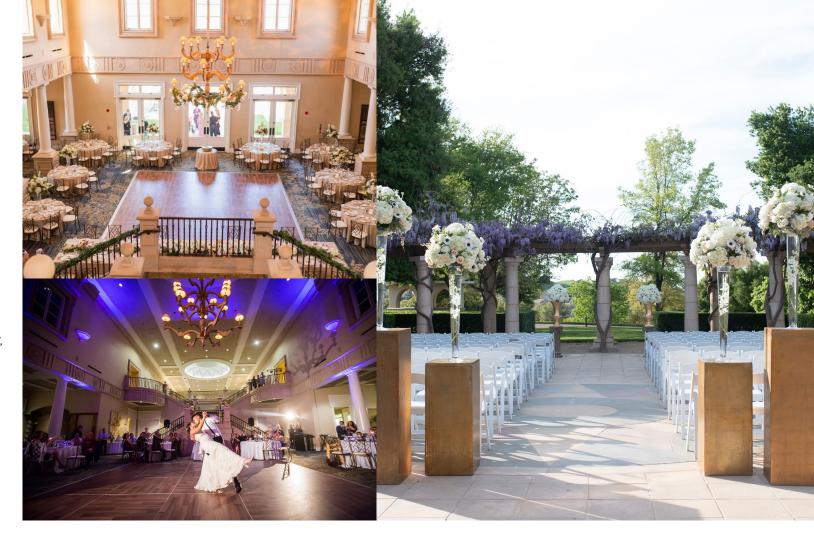

# **EVENT SPACE**

The Club at Ruby Hill offers elegant choices for events of all sizes and types, ranging from lavish weddings and business meetings to tournament banquets, luncheons, wedding party functions and fundraising events.

The Club at Ruby Hill's talented executive chef and culinary team offer continually-changing, creatively-imagined menu options prepared fresh daily, incorporating seasonal specialties and locally-grown produce. The same mouth-watering fare can be enjoyed during special events conducted on-site.