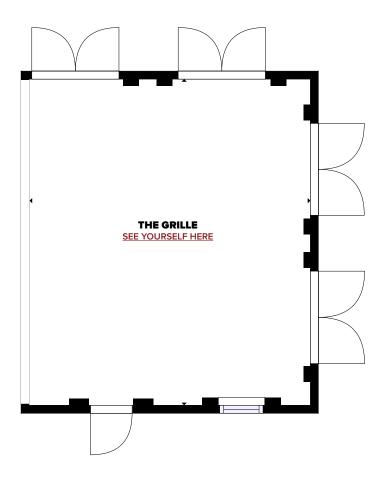

# EXPLORE OUR IMMERSIVE CLUB EXPERIENCE

We hope you enjoy this immersive experience, which gives you a small glimpse into our exceptional club atmosphere. Click "SEE YOURSELF HERE" to take a virtual tour of our space and explore everything the club has to offer. When you're ready, we'd be honored to show you more in person!

The Club at Ruby Hill's talented executive chef and culinary team offer continually-changing, creatively-imagined menu options prepared fresh daily, incorporating seasonal specialties and locally-grown produce. The same mouth-watering fare can be enjoyed during special events conducted on-site.